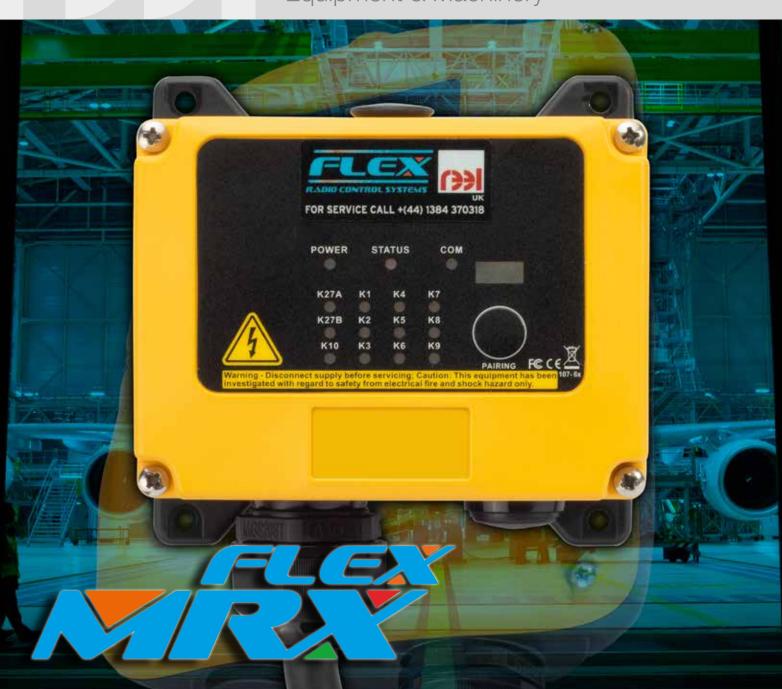

# Flex MRX with Micro Receiver For Flex Gen 2 & Eco Models

Remote Control for Overhead Lifting Equipment & Machinery

#### **Standard Models**

- ▶ Compact & Lightweight Receiver
- ▶ Durable & Rugged
- ▶Safe & Reliable
- ▶ Fully Sealed Enclosures (IP66/NEMA4)
- ▶62 User Programmable Channels
- ► Wireless Remote Pairing
- **▶** Unique Receiver Mounting Brackets
- ▶ Receiver Status Feedback
- ▶ General features are as Gen 2 & Eco ranges